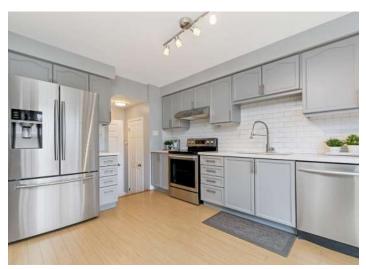

Welcome to 856 McKay Cres in the Beaty Community of Milton. A Beautifully maintained 3 bdr, 3 bath FREEHOLD Townhouse; located on a quiet, low traffic crescent. This home features an open concept main floor layout with an upgraded kitchen w/ quartz counters, s/s appliances and California Shutters on main floor. The property provides 2 car parking + garage (NO SIDEWALK) and backs onto an open GREENSPACE, walking path & forest. The outdoor space provides a perennial landscaping with a Pear, Magnolia & Weeping Cyprus tree and timed lights with irrigation system in front. Other highlights would be the finished basement, alarm system, basement wall speakers and newer roof (21').