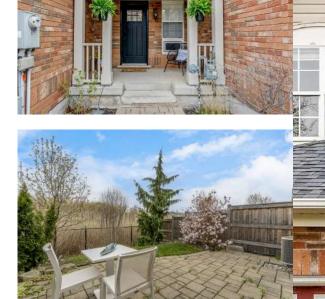

Welcome to 856 McKay Cres in the Beaty Community of Milton. A Beautifully maintained 3 bdr, 3 bath FREEHOLD Townhouse; located on a quiet, low traffic crescent. This home features an open concept main floor layout with an upgraded kitchen w/ quartz counters, s/s appliances and California Shutters on main floor. The property provides 2 car parking + garage (NO SIDEWALK) and backs onto an open GREENSPACE, walking path & forest. The outdoor space provides a perennial landscaping with a Pear, Magnolia & Weeping Cyprus tree and timed lights with irrigation system in front. Other highlights would be the finished basement, alarm system, basement wall speakers and newer roof (21').