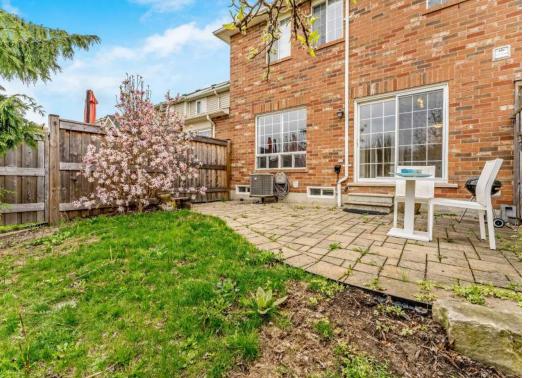

Welcome to 856 McKay Cres in the Beaty Community of Milton. A Beautifully maintained 3 bdr, 3 bath FREEHOLD Townhouse; located on a quiet, low traffic crescent. This home features an open concept main floor layout with an upgraded kitchen w/ quartz counters, s/s appliances and California Shutters on main floor. The property provides 2 car parking + garage (NO SIDEWALK) and backs onto an open GREENSPACE, walking path & forest. The outdoor space provides a perennial landscaping with a Pear, Magnolia & Weeping Cyprus tree and timed lights with irrigation system in front. Other highlights would be the finished basement, alarm system, basement wall speakers and newer roof (21').